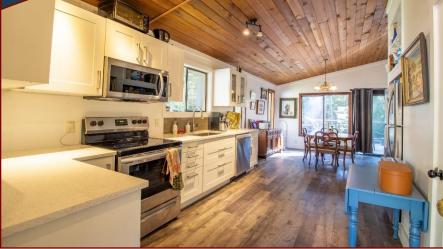

# Perfect Magic Lake Cabin!

Cute as a Button!

Located on a quiet, no-thru road, this Pender Island gem of a cottage is nothing but delightful. The bright, open, approximately 650 sq ft, 1BR, 1BA floor plan features vaulted cedar ceilinas. kitchen. custom freestanding woodstove, updated flooring, appliances & fixtures, plus a giant deck overlooking the backyard. Elevated, sunny, 0.4-acre property, with lots of open green space in the back & fenced gardens with raised beds in the front. The lower level has a poured concrete foundation with skim coat. The washer/dryer are located here & this space could easily be finished to add additional living space. If you are looking for clean & simple island living in a great location, this is it!