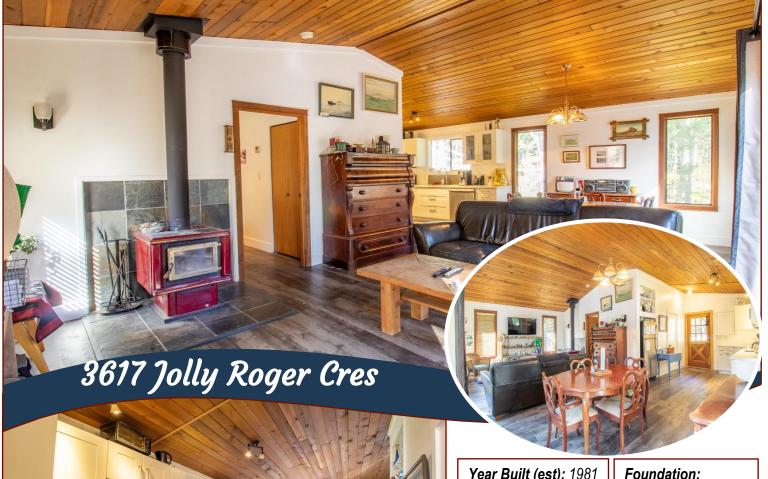

# Perfect Magic Lake Cabin!

Cute as a Button!

Located on a quiet, no-thru road, this Pender Island gem of a cottage is nothing but delightful. The bright, open, approximately 650 sq ft, 1BR, 1BA floor plan features vaulted cedar ceilinas. kitchen. custom freestanding woodstove, updated flooring, appliances & fixtures, plus a giant deck overlooking the backyard. Elevated, sunny, 0.4-acre property, with lots of open green space in the back & fenced gardens with raised beds in the front. The lower level has a poured concrete foundation with skim coat. The washer/dryer are located here & this space could easily be finished to add additional living space. If you are looking for clean & simple island living in a great location, this is it!

# Property Details

Year Built (est): 1981

Lot Acres: 0.40

Bedrooms: 1

Bathrooms: 1 **Fin SqFt:** 650

Unfin SqFt: 588

**Bsmt**: Partially finished, walk-out

Bsmt Height: 7 ft