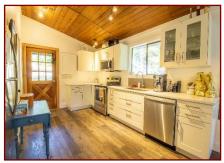

# Perfect Magic Lake Cabin!

Cute as a Button!

Located on a quiet, no-thru road, this Pender Island gem of a cottage is nothing but delightful. The bright, open, approximately 650 sq ft, 1BR, 1BA floor plan features vaulted cedar ceilinas. kitchen. custom freestanding woodstove, updated flooring, appliances & fixtures, plus a giant deck overlooking the backyard. Elevated, sunny, 0.4-acre property, with lots of open green space in the back & fenced gardens with raised beds in the front. The lower level has a poured concrete foundation with skim coat. The washer/dryer are located here & this space could easily be finished to add additional living space. If you are looking for clean & simple island living in a great location, this is it!