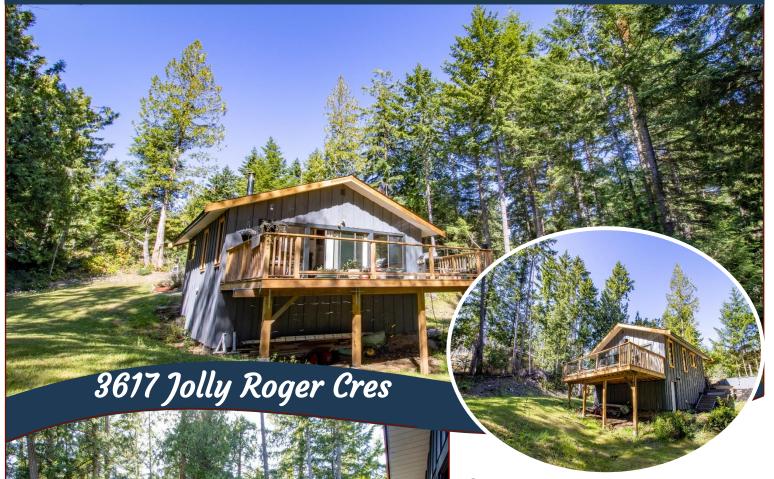

# Perfect Magic Lake Cabin!

Cute as a Button!

Located on a quiet, no-thru road, this Pender Island gem of a cottage is nothing but delightful. The bright, open, approximately 650 sq ft, 1BR, 1BA floor plan features vaulted cedar ceilinas. kitchen. custom freestanding woodstove, updated flooring, appliances & fixtures, plus a giant deck overlooking the backyard. Elevated, sunny, 0.4-acre property, with lots of open green space in the back & fenced gardens with raised beds in the front. The lower level has a poured concrete foundation with skim coat. The washer/dryer are located here & this space could easily be finished to add additional living space. If you are looking for clean & simple island living in a great location, this is it!

# Property Details

Year Built (est): 1981

Lot Acres: 0.40

Bedrooms: 1

Bathrooms: 1 **Fin SqFt:** 650

Unfin SqFt: 588

**Bsmt**: Partially finished, walk-out

Bsmt Height: 7 ft

### Lot Features:

- No through road
- Sunny
- Private
- Landscaped
- Magic Lake with access to Thieves Bay marina, tennis courts; near disc golf

course & trails